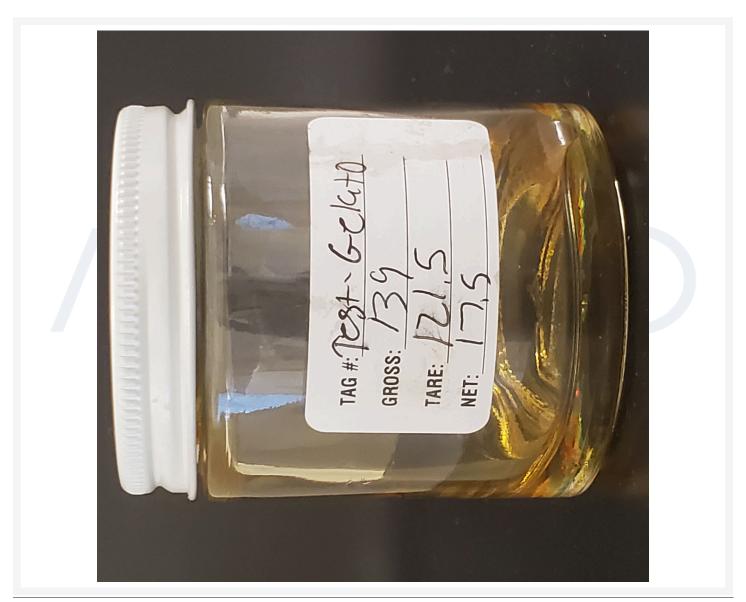

# (Jeeter) CONCENTRATES GELATO 1G CARTRIDGE

Sample ID: 2502APO0693.3772 Strain: GELATO Matrix: Concentrates & Extracts Type: Vape Source Batch #: Produced: Collected: 02/12/2025 01:50 pm Received: 02/12/2025 Completed: 02/17/2025 Batch #: JJAZ-GELATO-021025 Harvest Date: 11/06/2024

| Client                      |
|-----------------------------|
| Jeeter                      |
| Lic. # 00000066DCBO00410690 |

Lot #:

Summary

Cannabinoids

**Residual Solvents** 

Terpenes

Microbials

Mycotoxins